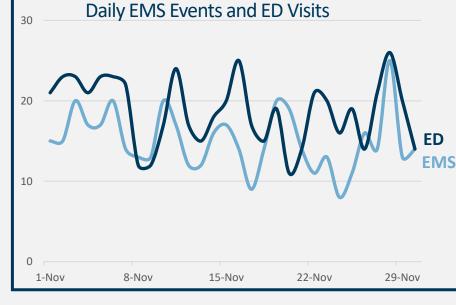

## **November 2022**

EMS Events: 453

3% decrease from previous month

ED Visits: 563

18% decrease from previous month

Heroin: 4% Fentanyl: 5%

By ED chief complaints and diagnosis

Data: ESSENCE-FL and Biospatial, September 2022

Opioids were the most reported substance in ED visits that reported a type of substance

**Monday** had the most EMS events of any day of the week

250

31% of EMS events occurred between the hours of **4pm and 9pm** 