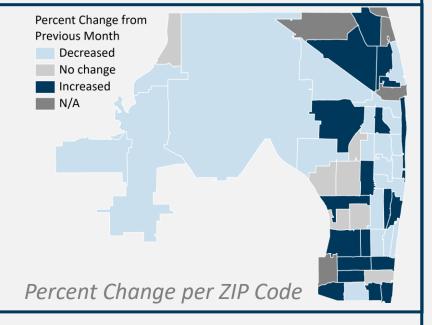

## **November 2022**

EMS Events: 453

3% decrease from previous month

ED Visits: 563

18% decrease from previous month

Heroin: 4% Fentanyl: 5%

By ED chief complaints and diagnosis

Data: ESSENCE-FL and Biospatial, September 2022