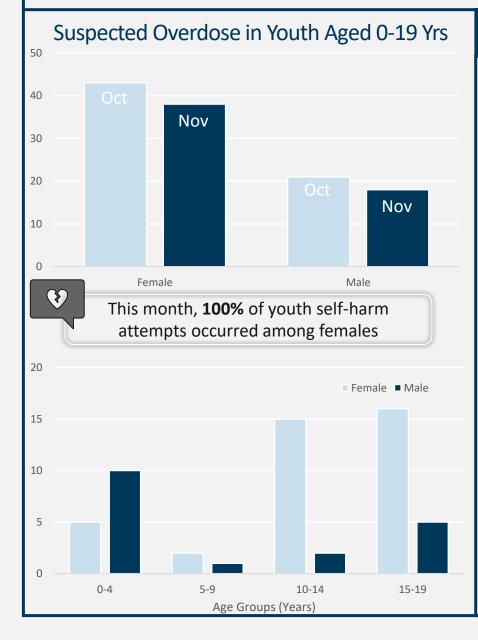

# **Overdose Surveillance Monthly Report**

Palm Beach County, FL

# Overdose Data to Action (OD2A) Overcome/Overdose

## **November 2022**

EMS Events: 453

3% decrease from previous month

ED Visits: 563

18% decrease from previous month

Heroin: 4% Fentanyl: 5%

By ED chief complaints and diagnosis





Data: ESSENCE-FL and Biospatial, September 2022



Opioids were the most reported substance in ED visits that reported a type of substance





**Monday** had the most EMS events of any day of the week



250

31% of EMS events occurred between the hours of **4pm and 9pm** 

**2.04** Average naloxone dosage given by EMS



## **Overdose Surveillance Monthly Report**

Palm Beach County, FL

Overdose Data to Action (OD2A)

Overcome/Overdose



## Monthly Highlight

#### **How Kratom Contributes to Fatal Overdoses in Palm Beach County**

The Palm Beach County OD2A team has been analyzing fatal overdoses involving Mitragynine, an alkaloid compound found in the herbal supplement Kratom. Studies have shown that Kratom can induce opioid or stimulant-like effects; these effects vary based on dose and use with other substances.

Of the 30 fatal overdoses in 2021 with Mitragynine listed as a cause of death, 93% involved at least one additional substance.



#### **Regulation of Kratom:**

- Kratom is not on the controlled substances list, however it has been listed as a "Drug of Chemical Concern" by the DEA.
- Florida does not currently regulate its use at the state-level.
- Kratom has not been approved for medical use by the FDA.

DE