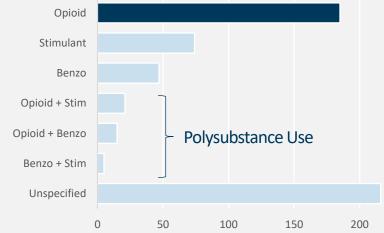

Opioids were the most reported substance in ED visits that reported a type of substance

**Monday** had the most EMS events of any day of the week

250

31% of EMS events occurred between the hours of **4pm and 9pm** 