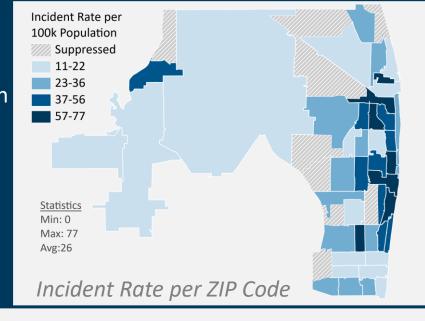

## **November 2022**

EMS Events: 453

3% decrease from previous month

ED Visits: 563

18% decrease from previous month

Heroin: 4% Fentanyl: 5%

By ED chief complaints and diagnosis

Data: ESSENCE-FL and Biospatial, September 2022