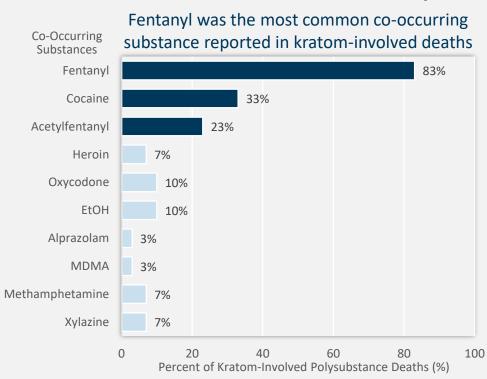

#### **How Kratom Contributes to Fatal Overdoses in Palm Beach County**

The Palm Beach County OD2A team has been analyzing fatal overdoses involving Mitragynine, an alkaloid compound found in the herbal supplement Kratom. Studies have shown that Kratom can induce opioid or stimulant-like effects; these effects vary based on dose and use with other substances.

Of the 30 fatal overdoses in 2021 with Mitragynine listed as a cause of death, 93% involved at least one additional substance.